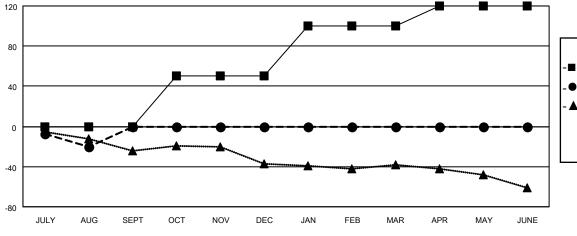

## GOALS AND ACTUAL NEW CLUBS CUMULATIVE

| <ul><li>MEMB</li></ul> | ER GROW | TH NET | <b>GOAL</b> |
|------------------------|---------|--------|-------------|
|------------------------|---------|--------|-------------|

● - MEMBER GROWTH ACTUAL

- ▲ - LAST YEAR MEMBERSHIP ACTUAL

Results as of: 8/31/2020

| DROPPED CLUBS: 0 |    |
|------------------|----|
| DROPPED MEMBERS  |    |
| DECEASED         | 1  |
| CLUB CANCELLED   | 0  |
| OTHER            | 21 |
| TOTAL            | 22 |